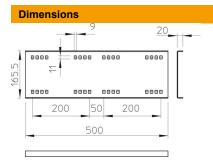

### Item number: 6227730

| Length          | 500 mm |
|-----------------|--------|
| Width           | 20 mm  |
| Height          | 160 mm |
| Plate thickness | 2.5 mm |