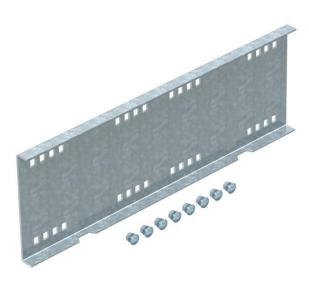

### Item number: 6227730

Straight connector for straight connections of cable trays, wide span cable trays and ladders with a side height of 160 mm. Including appropriate bolts, washers and nuts.

| <b>A</b> 4 | Stainless steel |  |
|------------|-----------------|--|
| 2B         | Bright, treated |  |

#### Master data

| Item number         | 6227730                  |
|---------------------|--------------------------|
| Туре                | WRVL 160 A4              |
| Description 1       | Straight connector       |
| Description 2       | for wide span system 160 |
| Manufacturer        | OBO                      |
| Dimension           | 160x500                  |
| Colour              | stainless steel          |
| Material            | Stainless steel          |
| Surface             | Bright, treated          |
| Surface standard    |                          |
| Smallest sales unit | 2                        |
| Unit of quantity    | Piece                    |
| Weight              | 250 kg                   |
| Weight unit         | kg/100 pc.               |
|                     | •                        |