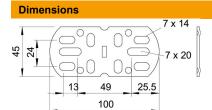

| Dimension       | 100 x 45 |
|-----------------|----------|
| Width           | 100 mm   |
| Height          | 45 mm    |
| Plate thickness | 1.5 mm   |