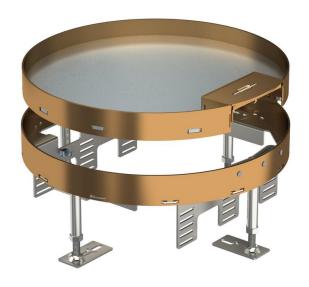

# Height-adjustable cassette with cord outlet, RKSR, brass

**Item number: 7409274** 

Height-adjustable cassette for cord outlet, 3-compartment. 3 APMT5 cover plates can be installed. For the installation of 3 UT4 universal supports for 9 individual installation devices with support ring/support clamp or 12 Modul 45 devices.

# Height-adjustable cassette with cord outlet, RKSR, brass

**Item number: 7409274** 

| Dimensions    |     |        |        |
|---------------|-----|--------|--------|
| 0 0 0         | 4   | Length | 304 mm |
| F F F F F F F |     | Width  | 304 mm |
|               | 110 |        |        |
|               | 1   |        |        |