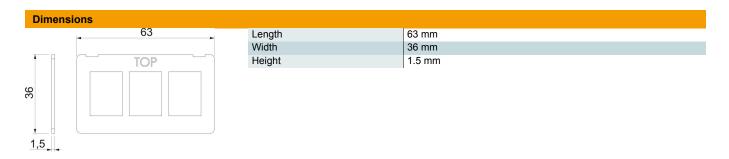

#### Master data

| Item number         | 7408712                     |
|---------------------|-----------------------------|
| Туре                | MPK 3A                      |
| Description 1       | Mounting plate              |
| Description 2       | with 3x hole pattern Type A |
| Manufacturer        | OBO                         |
| Dimension           | 63x36x1,5                   |
| Material            | Stainless steel             |
| Smallest sales unit | 1                           |
| Unit of quantity    | Piece                       |
| Weight              | 1.94 kg                     |
| Weight unit         | kg/100 pc.                  |