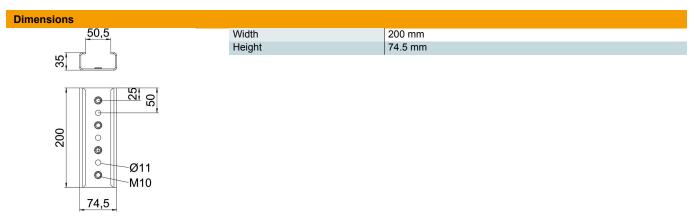

## Master data

| Item number                           | 5901215                 |  |
|---------------------------------------|-------------------------|--|
| Туре                                  | LVFT                    |  |
| Description 1                         | Straight connector      |  |
| Description 2                         | for truss profile       |  |
| Manufacturer                          | OBO                     |  |
| Dimension                             | 35x74,5x200             |  |
| Colour                                | zinc                    |  |
| Material                              | Steel                   |  |
| Surface                               | Hot-dip galvanised      |  |
| Surface standard                      | DIN EN ISO 1461         |  |
| Smallest sales unit                   | 20                      |  |
| Unit of quantity                      | Piece                   |  |
| Weight                                | 59 kg                   |  |
| Weight unit                           | kg/100 pc.              |  |
| CO Footprint (GWP) Cradle-to-<br>Gate | 1,9992 kg COe / 1 Piece |  |

## **Technical data sheet**

Straight connector for support profiles, free-standing system

| Technical data |                                                       |                    |
|----------------|-------------------------------------------------------|--------------------|
|                | With fastening material                               | no                 |
|                | Depth                                                 | 35 mm              |
|                | Adjustable                                            | no                 |
|                | Photovoltaic connection and fastening element version | Straight connector |
|                | With module earthing                                  | no                 |