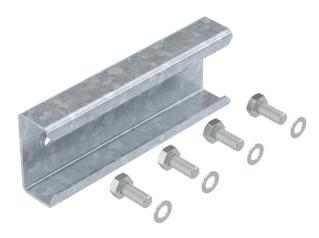

## Straight connector for support profiles, free-standing system

**Item number: 5901215** 

Straight connector to connect support profiles for free-standing photovoltaic systems. Fastening with pre-installed M10 screw, screw-on with Torx 30 wrench.

## Master data

| Item number                           | 5901215                 |  |
|---------------------------------------|-------------------------|--|
| Туре                                  | LVFT                    |  |
| Description 1                         | Straight connector      |  |
| Description 2                         | for truss profile       |  |
| Manufacturer                          | OBO                     |  |
| Dimension                             | 35x74,5x200             |  |
| Colour                                | zinc                    |  |
| Material                              | Steel                   |  |
| Surface                               | Hot-dip galvanised      |  |
| Surface standard                      | DIN EN ISO 1461         |  |
| Smallest sales unit                   | 20                      |  |
| Unit of quantity                      | Piece                   |  |
| Weight                                | 59 kg                   |  |
| Weight unit                           | kg/100 pc.              |  |
| CO Footprint (GWP) Cradle-to-<br>Gate | 1,9992 kg COe / 1 Piece |  |