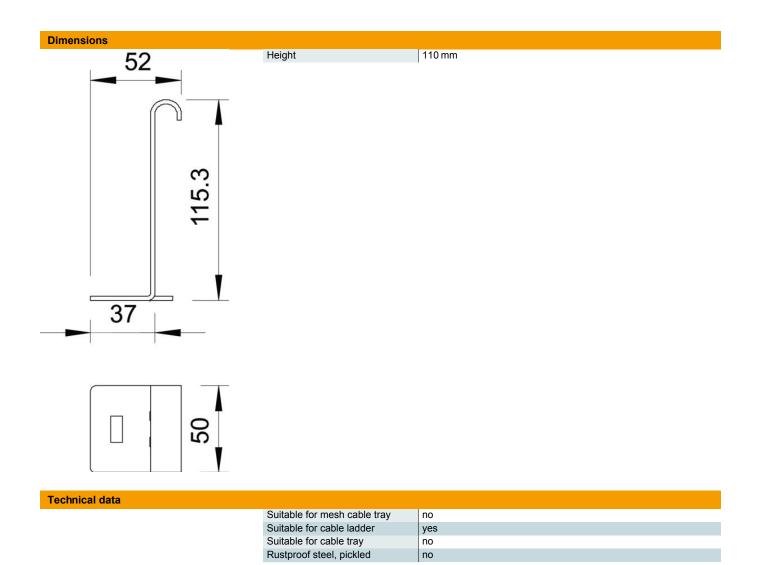

#### Master data

| 6221432          |
|------------------|
| LAS 110 A2       |
| Connection piece |
| for cable ladder |
| OBO              |
| H110mm           |
| stainless steel  |
| Stainless steel  |
| Bright, treated  |
|                  |
| 1                |
| Piece            |
| 18 kg            |
| kg/100 pc.       |
|                  |

### Item number: 6221432

Rustproof steel, pickled

| 2 OBO   01.06.2025 |  |
|--------------------|--|
| 2 000   01.00.2025 |  |