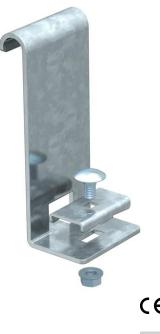

### Item number: 6221432

Connector for creation of branches at the same height at a later date. To increase the cable supporting surface, use a conjunction of corner plates of type LEB.

Bright, treated

2B