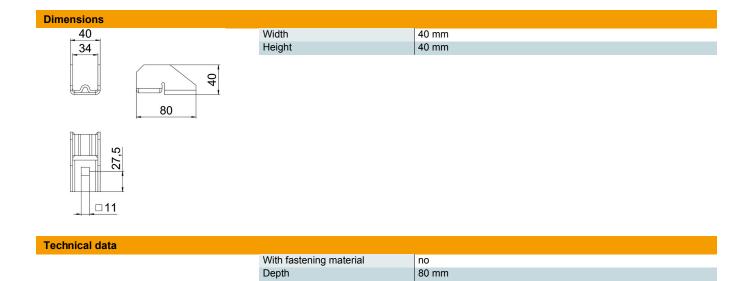

#### Master data

| Item number                           | 5901255                |
|---------------------------------------|------------------------|
| Туре                                  | KV FT                  |
| Description 1                         | Cross connector        |
| Description 2                         | for truss profile      |
| Manufacturer                          | OBO                    |
| Dimension                             | 40x40x80               |
| Colour                                | zinc                   |
| Material                              | Steel                  |
| Surface                               | Hot-dip galvanised     |
| Surface standard                      | DIN EN ISO 1461        |
| Smallest sales unit                   | 50                     |
| Unit of quantity                      | Piece                  |
| Weight                                | 19 kg                  |
| Weight unit                           | kg/100 pc.             |
| CO Footprint (GWP) Cradle-to-<br>Gate | 0,544 kg COe / 1 Piece |
|                                       |                        |