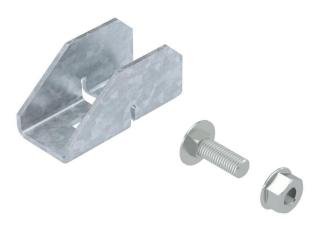

## **Cross-connector for TP support profiles, free-standing system**

**Item number: 5901255** 

Cross-connector to connect support profiles for free-standing photovoltaic systems. Fastening with pre-installed M12 screw, screw-on with Torx 40 wrench.

#### Master data

| Item number                           | 5901255                |
|---------------------------------------|------------------------|
| Туре                                  | KV FT                  |
| Description 1                         | Cross connector        |
| Description 2                         | for truss profile      |
| Manufacturer                          | OBO                    |
| Dimension                             | 40x40x80               |
| Colour                                | zinc                   |
| Material                              | Steel                  |
| Surface                               | Hot-dip galvanised     |
| Surface standard                      | DIN EN ISO 1461        |
| Smallest sales unit                   | 50                     |
| Unit of quantity                      | Piece                  |
| Weight                                | 19 kg                  |
| Weight unit                           | kg/100 pc.             |
| CO Footprint (GWP) Cradle-to-<br>Gate | 0,544 kg COe / 1 Piece |
|                                       |                        |