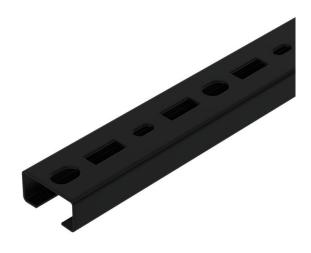

#### Profile rail, 17 mm slot, perforated, black

Middle C profile rail for cable routing, in connection with clamp clips with hammer-head foot Can also be used as a suspended construction for cable tray systems.

#### Master data

| Item number         | 1104307               |
|---------------------|-----------------------|
| Туре                | CML3518P0500 SW       |
| Description 1       | Profile rail          |
| Description 2       | perforated, slot 17mm |
| Manufacturer        | OBO                   |
| Dimension           | 500x35x18             |
| Colour              | Jet black; RAL 9005   |
| Material            | Steel                 |
| Surface             | PES135 - Polyester    |
| Surface standard    |                       |
| Smallest sales unit | 10                    |
| Unit of quantity    | Piece                 |
| Weight              | 37.7 kg               |
| Weight unit         | kg/100 pc.            |

#### 

| Breakable                     | no                   |
|-------------------------------|----------------------|
| Type of perforation           | Perforated back      |
| Version for                   | Single profile       |
| Drill hole spacing, centre    | 25 mm                |
| Maintain electrical functions | yes                  |
| Material thickness            | 1.25 mm              |
| With perforation              | yes                  |
| With toothing                 | no                   |
| Profile shape                 | C profile            |
| Rustproof steel, pickled      | no                   |
| Slot width                    | 17 mm                |
| Static value ly               | 0.41 cm              |
| Static value Iz               | 1.81 cm              |
| Static value Wy               | 0.41 cm <sup>2</sup> |
| Static value Wz               | 1.03 cm <sup>2</sup> |