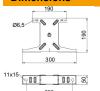

#### Dimensions

259

| Length      | 50 mm  |
|-------------|--------|
| Height      | 190 mm |
| Dimension B | 190 mm |
| Dimension L | 300 mm |