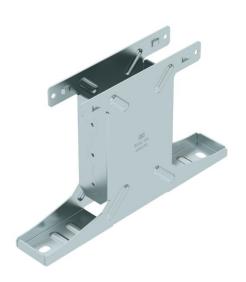

#### Symmetrical floor support, base 400-600

Base of the symmetrical floor support for the BKRS system, suitable for crossbeam type BSST 400/500/600. Can be used for walkable cable trays of width 400-600 mm. With threaded unions for mounting connection components, e.g. pipe clamps, as well as slots for floor mounting up to M10. Fastening material must be ordered separately.

#### Master data

| Item number                            | 6044394                     |
|----------------------------------------|-----------------------------|
| Туре                                   | BSSU 190 4060 FS            |
| Description 1                          | Symmetrical floor support   |
| Description 2                          | Lower part, up to width 600 |
| Manufacturer                           | OBO                         |
| Dimension                              | B600mm                      |
| Colour                                 | zinc                        |
| Material                               | Steel                       |
| Surface                                | Strip galvanized            |
| Surface standard                       | DIN EN 10346                |
| Smallest sales unit                    | 1                           |
| Unit of quantity                       | Piece                       |
| Weight                                 | 118.3 kg                    |
| Weight unit                            | kg/100 pc.                  |
| CO2 Footprint (GWP) Cradle-to-<br>Gate | 4,8712 kg CO2e / 1 Piece    |