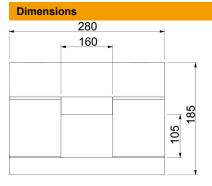

| Length      | 1,000 mm |
|-------------|----------|
| Dimension B | 280 mm   |
| Dimension b | 160 mm   |
| Dimension h | 105 mm   |
| Dimension H | 185 mm   |