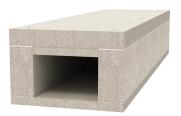

### Fire protection duct PYROLINE® Con D BSK I120/E90

**Item number: 7215228** 

Fire protection duct made from water and frost-proof fibreglass light concrete of building material class A1 according to EN 13501-1 for fireproof laying of cables in rescue and emergency routes, and for the maintenance of electrical functionality of safety-relevant systems. Classification I120 as I duct according to DIN 4102 Part 11 and classification E90 as E duct according to DIN 4102 Part 12.

Mounting of the duct directly on walls or under ceilings.

Including countersunk head screws and sealing strips. Including countersunk head screws and sealing strip.

Fibreglass lightweight concrete

#### Master data

| 7215228                         |
|---------------------------------|
| Fire protection duct I120/E90   |
| OBO                             |
| 105x160                         |
| Grey                            |
| Fibreglass lightweight concrete |
| 1                               |
| Metre                           |
| 2570 kg                         |
| kg/100 m                        |
|                                 |