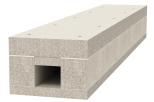

### Fire protection duct PYROLINE® Con D BSK I120/E90

**Item number: 7215210** 

Fire protection duct made from water and frost-proof fibreglass light concrete of building material class A1 according to EN 13501-1 for fireproof laying of cables in rescue and emergency routes, and for the maintenance of electrical functionality of safety-relevant systems. Classification I120 as I duct according to DIN 4102 Part 11 and classification E90 as E duct according to DIN 4102 Part 12.

Mounting of the duct directly on walls or under ceilings.

Including countersunk head screws and sealing strips. Including countersunk head screws and sealing strip.

Fibreglass lightweight concrete

#### Master data

| Item number         | 7215210                         |  |
|---------------------|---------------------------------|--|
| Description 1       | Fire protection duct I120/E90   |  |
| Description 2       | Direct mounting                 |  |
| Manufacturer        | OBO                             |  |
| Dimension           | 50x60                           |  |
| Colour              | Grey                            |  |
| Material            | Fibreglass lightweight concrete |  |
| Smallest sales unit | 1                               |  |
| Unit of quantity    | Metre                           |  |
| Weight              | 1668 kg                         |  |
| Weight unit         | kg/100 m                        |  |