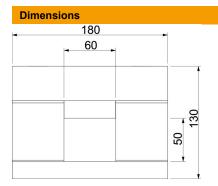

| Length      | 1,000 mm |
|-------------|----------|
| Width       | 180 mm   |
| Height      | 130 mm   |
| Dimension B | 180 mm   |
| Dimension b | 60 mm    |
| Dimension h | 50 mm    |
| Dimension H | 130 mm   |