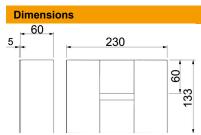

| Length      | 60 mm  |
|-------------|--------|
| Width       | 230 mm |
| Height      | 133 mm |
| Dimension A | 60 mm  |
| Dimension B | 230 mm |
| Dimension H | 133 mm |
| Dimension L | 60 mm  |