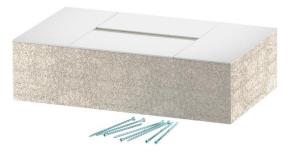

### Item number: 7215272

End piece for PYROLINE® Con D BSK I120/EI90 fire protection duct, consisting of fibreglass lightweight concrete which is resistant to water and frost for closing the duct ends.

Including countersunk head screws and a stick-on sealing strip. Including counter-sunk head screws and stuck-on sealing strip.

Fibreglass lightweight concrete