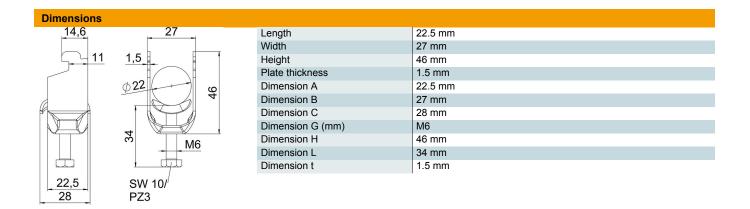

## Clamp clip 2056 N-foot, 1-fold, metal pressure sleeve, A2

**Item number: 1188377** 

**Technical data** 

| Number of cables/pipes                         | 1            |
|------------------------------------------------|--------------|
| For pipe diameter, max.                        | 22 mm        |
| For pipe diameter, min.                        | 16 mm        |
| for rail with slot width (with interval), max. | 12 mm        |
| for rail with slot width (with interval), min. | 11 mm        |
| Thread                                         | M6           |
| Halogen-free                                   | yes          |
| Length of external dimensions                  | 28 mm        |
| Max. Tightening torque                         | 3 Nm         |
| With plastic trough                            | no           |
| With metal trough                              | yes          |
| Mounting type                                  | Profile rail |
| Slot width                                     | 10 mm        |

22 mm

16 mm

Untreated

Rustproof steel

Clamping range D, max.

Clamping range D, min.

Surface addition

Material addition