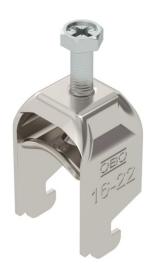

# Clamp clip 2056 N-foot, 1-fold, metal pressure sleeve, A2

**Item number: 1188377** 

Clamp clip with N-foot, metal pressure sleeve with rounded edges to protect the cable. For vertical and horizontal mounting of 1 single cable on a C-profile rail. For slot width 11–12 mm With 1-start screw thread on pressure sleeve, universal hexagonal screw head WAF10, with slot and cross recess. Suitable for assembly indoors and outdoors. We recommend the use of a counter-sleeve.

### Master data

| Item number         | 1188377         |
|---------------------|-----------------|
| Type                | BS-N1-M-22 A2   |
| Description 1       | Clamp clip 2056 |
| Manufacturer        | OBO             |
| Dimension           | 16-22mm         |
| Material            | Stainless steel |
| Surface             | Bright, treated |
| Surface standard    |                 |
| Smallest sales unit | 100             |
| Unit of quantity    | Piece           |
| Weight              | 4.189 kg        |
| Weight unit         | kg/100 pc.      |