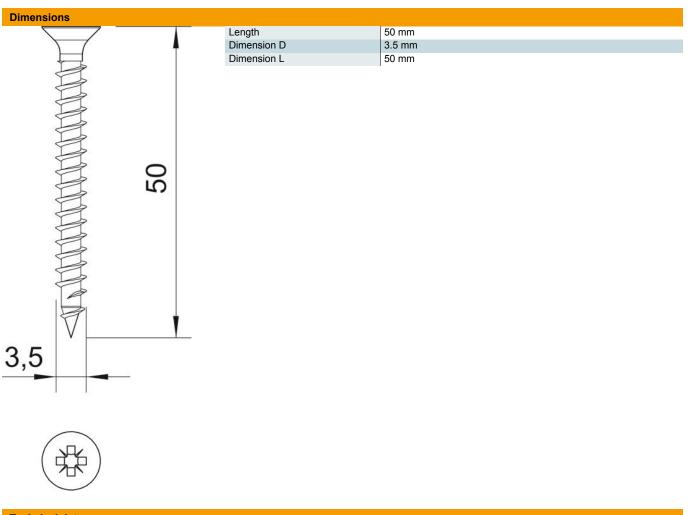

#### Master data

| Item number3192172Description 1Sprint screwDescription 2countersunk head, cross driveManufacturerOBODimension3,5x50mmMaterialSteelSurfaceElectrogalvanizedSurface standardEN ISO 19598 / EN ISO 4042Smallest sales unit200Unit of quantityPieceWeight0.205 kg |                     |                               |
|---------------------------------------------------------------------------------------------------------------------------------------------------------------------------------------------------------------------------------------------------------------|---------------------|-------------------------------|
| Description 2countersunk head, cross driveManufacturerOBODimension3,5x50mmMaterialSteelSurfaceElectrogalvanizedSurface standardEN ISO 19598 / EN ISO 4042Smallest sales unit200Unit of quantityPiece                                                          | Item number         | 3192172                       |
| ManufacturerOBODimension3,5x50mmMaterialSteelSurfaceElectrogalvanizedSurface standardEN ISO 19598 / EN ISO 4042Smallest sales unit200Unit of quantityPiece                                                                                                    | Description 1       | Sprint screw                  |
| Dimension3,5x50mmMaterialSteelSurfaceElectrogalvanizedSurface standardEN ISO 19598 / EN ISO 4042Smallest sales unit200Unit of quantityPiece                                                                                                                   | Description 2       | countersunk head, cross drive |
| Material Steel   Surface Electrogalvanized   Surface standard EN ISO 19598 / EN ISO 4042   Smallest sales unit 200   Unit of quantity Piece                                                                                                                   | Manufacturer        | OBO                           |
| Surface Electrogalvanized   Surface standard EN ISO 19598 / EN ISO 4042   Smallest sales unit 200   Unit of quantity Piece                                                                                                                                    | Dimension           | 3,5x50mm                      |
| Surface standardEN ISO 19598 / EN ISO 4042Smallest sales unit200Unit of quantityPiece                                                                                                                                                                         | Material            | Steel                         |
| Smallest sales unit 200   Unit of quantity Piece                                                                                                                                                                                                              | Surface             | Electrogalvanized             |
| Unit of quantity Piece                                                                                                                                                                                                                                        | Surface standard    | EN ISO 19598 / EN ISO 4042    |
|                                                                                                                                                                                                                                                               | Smallest sales unit | 200                           |
| Weight 0.205 kg                                                                                                                                                                                                                                               | Unit of quantity    | Piece                         |
|                                                                                                                                                                                                                                                               | Weight              | 0.205 kg                      |
| Weight unit kg/100 pc.                                                                                                                                                                                                                                        | Weight unit         | kg/100 pc.                    |

#### **Technical data**

| Hardened      | yes              |
|---------------|------------------|
| Head diameter | 6.5 mm           |
| Head shape    | Countersunk head |
| Screw system  | Pozidrive PZ     |