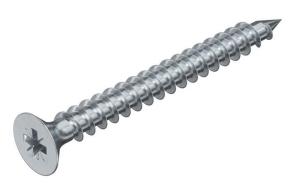

### Item number: 3192172

Hardened steel, electrogalvanised and Hostaflon-coated. Countersunk head with Phillips head (Pozidriv size 2 except Ø 6 mm Pozidriv size 3).

The use of Sprint screws leads to considerably reduced screw-in times compared with standard screws. This noticeable benefit is achieved by the point with the first thread, which leads onto the double thread beyond.

Areas of use: wood, chipboard, Rigips panels, plastic anchors.

G