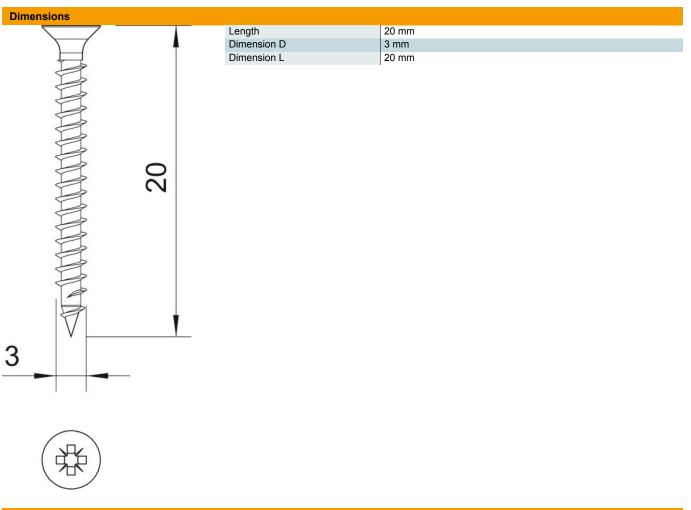

#### Master data

| Item number3192059Description 1Sprint screwDescription 2countersunk head, cross driveManufacturerOBODimension3x20mmMaterialSteelSurfaceElectrogalvanizedSurface standardEN ISO 19598 / EN ISO 4042Smallest sales unit200 |                     |                               |
|--------------------------------------------------------------------------------------------------------------------------------------------------------------------------------------------------------------------------|---------------------|-------------------------------|
| Description 2countersunk head, cross driveManufacturerOBODimension3x20mmMaterialSteelSurfaceElectrogalvanizedSurface standardEN ISO 19598 / EN ISO 4042                                                                  | Item number         | 3192059                       |
| ManufacturerOBODimension3x20mmMaterialSteelSurfaceElectrogalvanizedSurface standardEN ISO 19598 / EN ISO 4042                                                                                                            | Description 1       | Sprint screw                  |
| Dimension 3x20mm   Material Steel   Surface Electrogalvanized   Surface standard EN ISO 19598 / EN ISO 4042                                                                                                              | Description 2       | countersunk head, cross drive |
| Material Steel   Surface Electrogalvanized   Surface standard EN ISO 19598 / EN ISO 4042                                                                                                                                 | Manufacturer        | OBO                           |
| Surface Electrogalvanized   Surface standard EN ISO 19598 / EN ISO 4042                                                                                                                                                  | Dimension           | 3x20mm                        |
| Surface standard EN ISO 19598 / EN ISO 4042                                                                                                                                                                              | Material            | Steel                         |
|                                                                                                                                                                                                                          | Surface             | Electrogalvanized             |
| Smallest sales unit 200                                                                                                                                                                                                  | Surface standard    | EN ISO 19598 / EN ISO 4042    |
|                                                                                                                                                                                                                          | Smallest sales unit | 200                           |
| Unit of quantity Piece                                                                                                                                                                                                   | Unit of quantity    | Piece                         |
| Weight 0.07 kg                                                                                                                                                                                                           | Weight              | 0.07 kg                       |
| Weight unit kg/100 pc.                                                                                                                                                                                                   | Weight unit         | kg/100 pc.                    |

### Item number: 3192059

**Technical data** 

| Hardened      | yes              |
|---------------|------------------|
| Head diameter | 5.6 mm           |
| Head shape    | Countersunk head |
| Screw system  | Pozidrive PZ     |