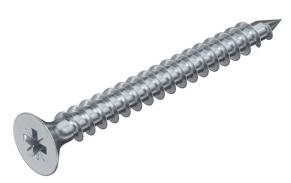

#### Item number: 3192059

Hardened steel, electrogalvanised and Hostaflon-coated. Countersunk head with Phillips head (Pozidriv size 2 except Ø 6 mm Pozidriv size 3).

The use of Sprint screws leads to considerably reduced screw-in times compared with standard screws. This noticeable benefit is achieved by the point with the first thread, which leads onto the double thread beyond.

Areas of use: wood, chipboard, Rigips panels, plastic anchors.

G

Electrogalvanized